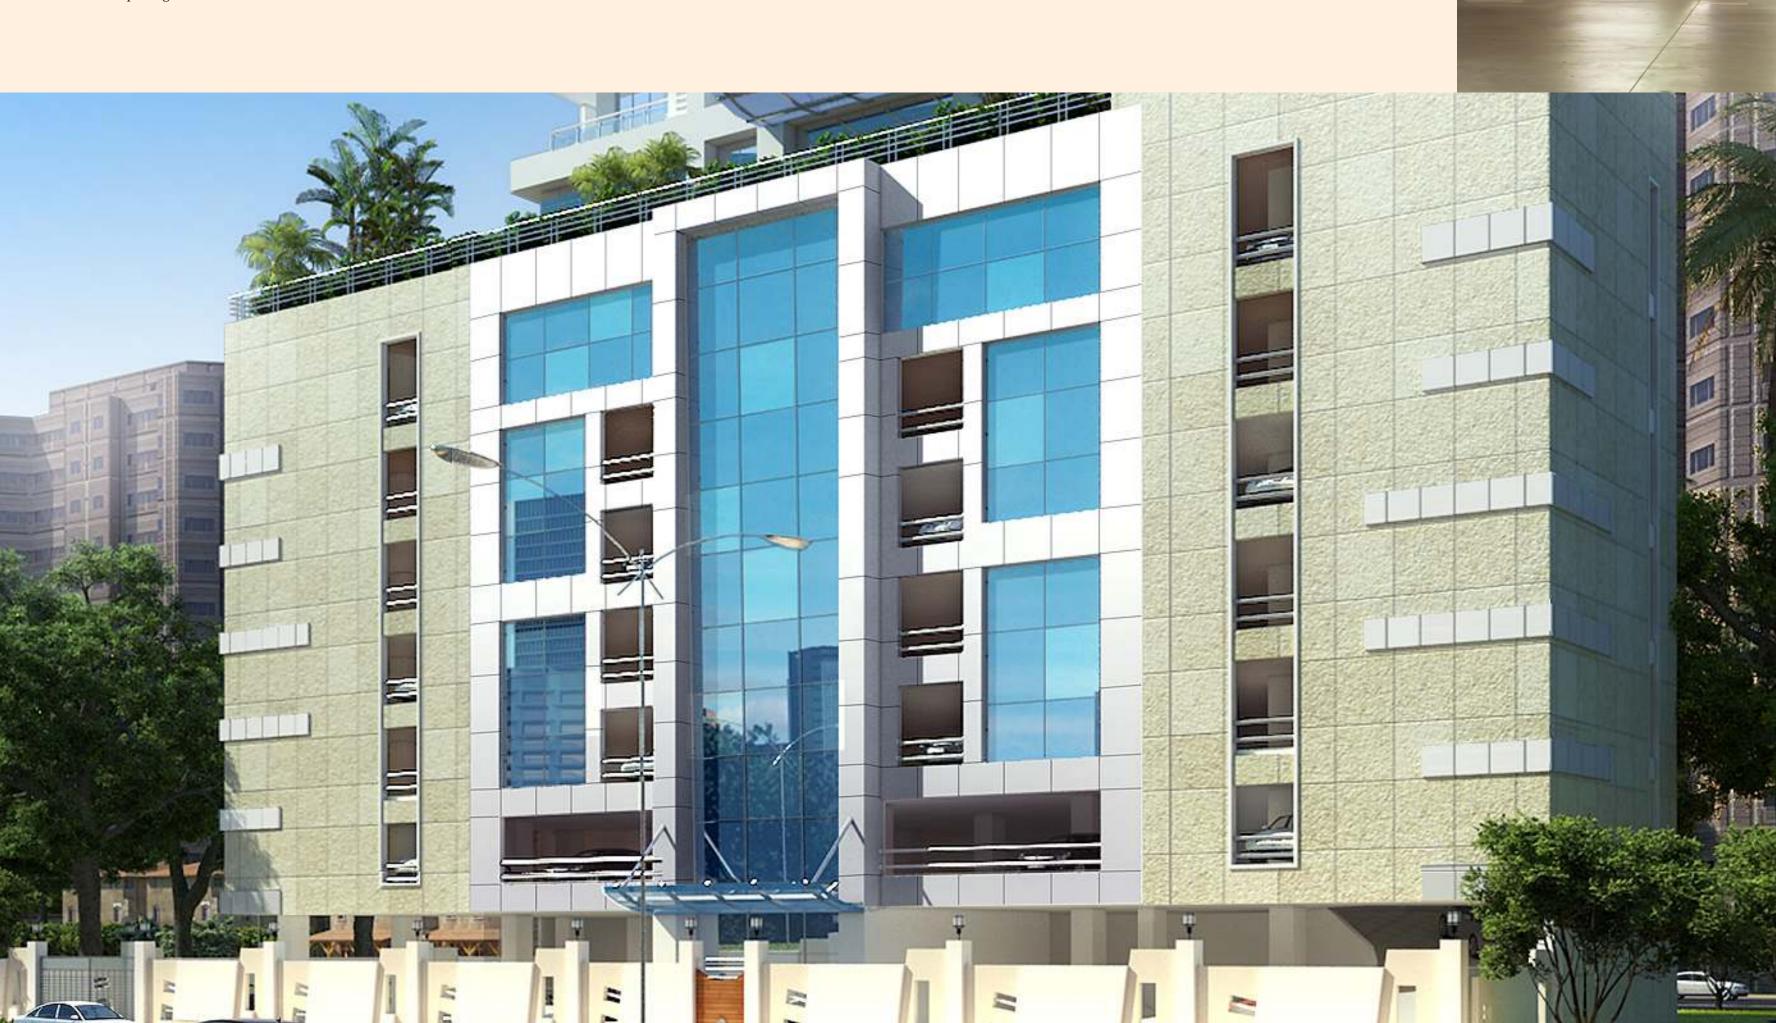

## The well-thought layout plan of Flora Heights

- Centrally Located Plot
- High Street Lokhandwala at walking distance
- Panaromic View City View on one side and Arabian Sea on the other
- Modern Architecture and Amenities and Maximum Natural Daylight and Ventilation
- 11" Feet Floor to Floor Height
- Boutique Building

O Ground + 6 level podium

1 Entertainment Floor + 27 Storey elevation + 1 Terrace •

O Lavish 3BHK, 4BHK and Penthouse Apartments

360° view •

Fully Airconditioned Residence and Entrance Lobbo

Ample Car Parking