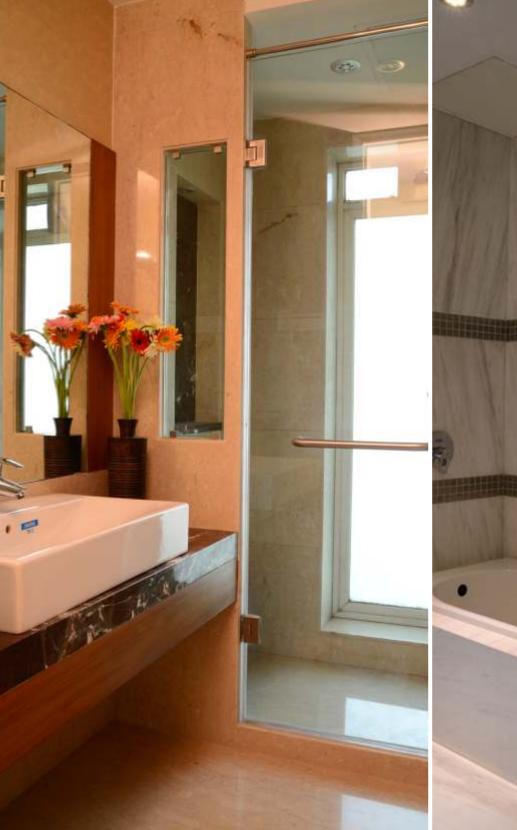

#### **BATHROOMS**

- Kohler fittings or equivalent make
- Full height imported marbles