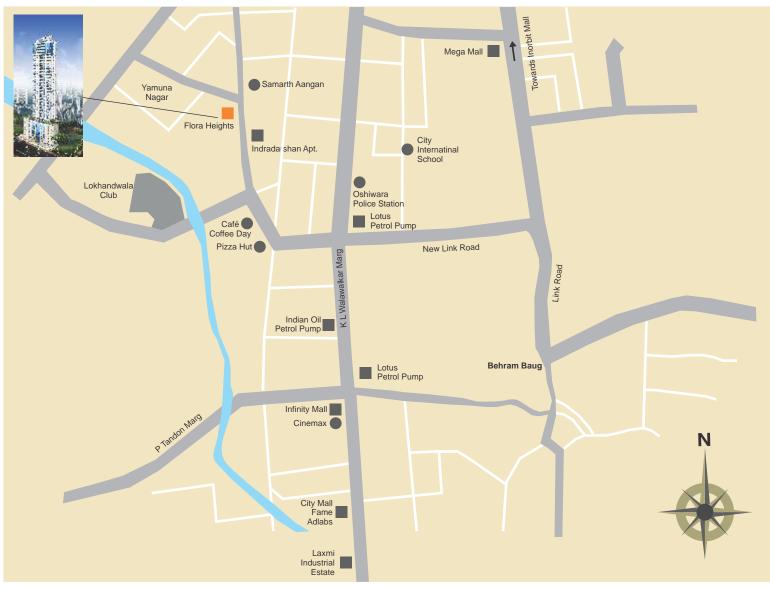

## Location Advantages:

#### Schools\Colleges

- Ryan Global School
- City International School
- Sophia College
- Oriental College

#### Hospitals:

- Kokilaben Dhirubhai Ambani Hospital
- Ruby Hospital

#### Banks:

- Indian Bank
- ICICI Bank
- HDFC Bank

#### Malls:

- Infinity Mall
- Citi Mall

#### Railway Station:

• 20 min from Andheri Railway Station

#### Airport:

• 25 min from Airport