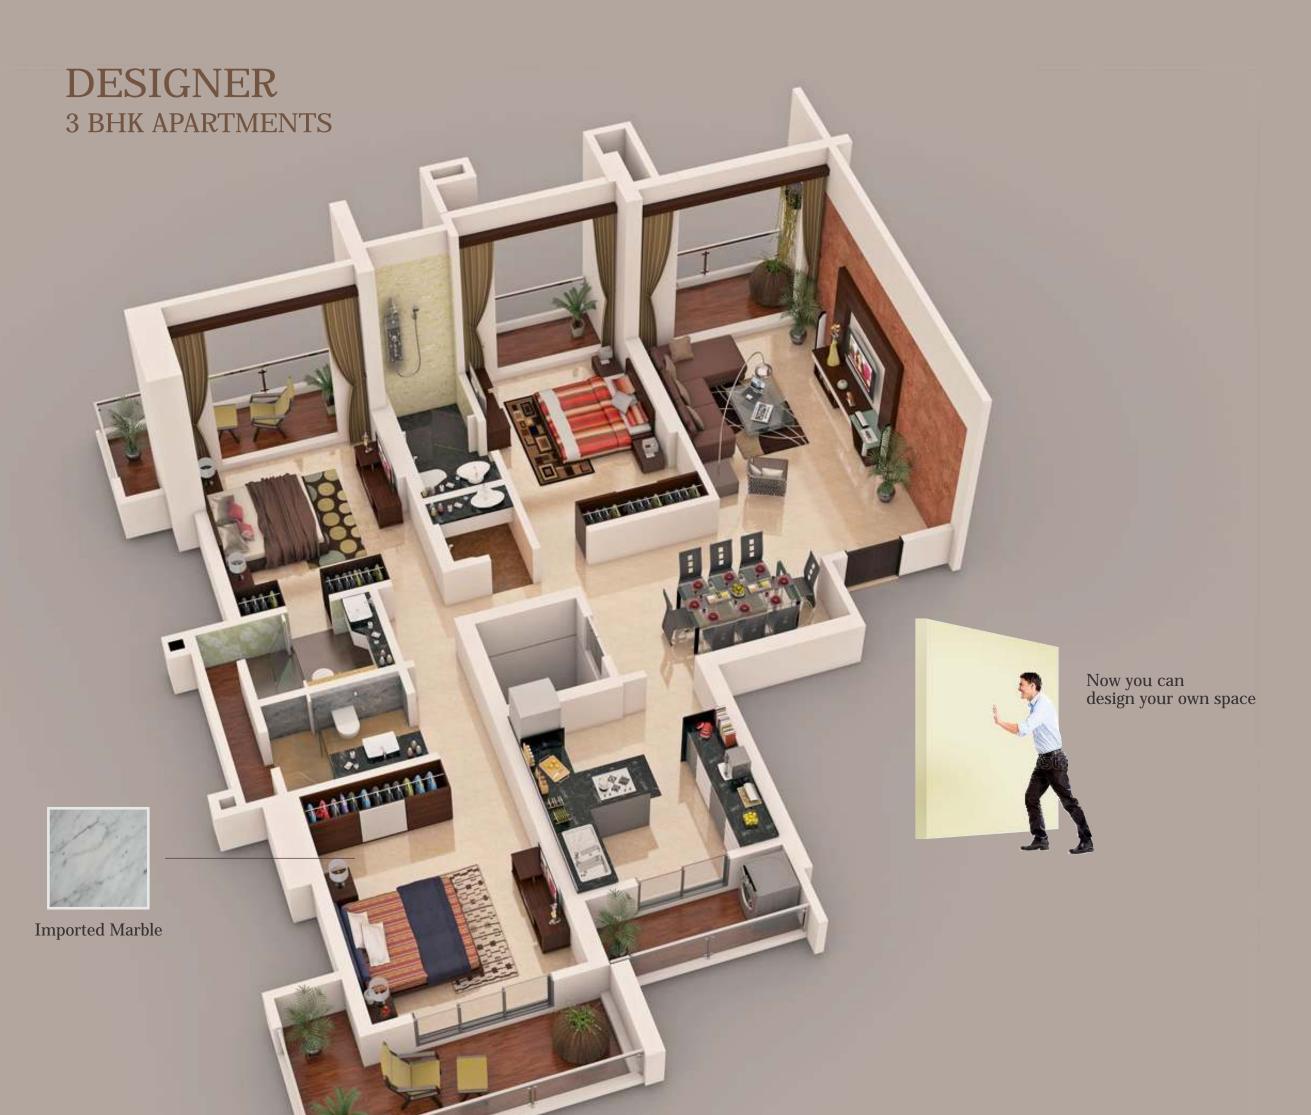

## ROOM FOR MORE, ALWAYS

Life in BHK's will no more feel restricted, because here the rooms are vast and expand as far as your desires go. Get enough space to run about with your kids and spread out at ease with your loved ones. Finally you have a place that gives you space and walls that don't hold you back.

## Create an impression for a lifetime

Your home is not just bound with four walls. It is thoughtfully designed in such a fashion that there's enough room for praises and admiration. Quite naturally, your lavishness and panache will be the most talked about topics for social rendezvous and for friendly reunions.

#### **FLOORING**

• Imported Marble