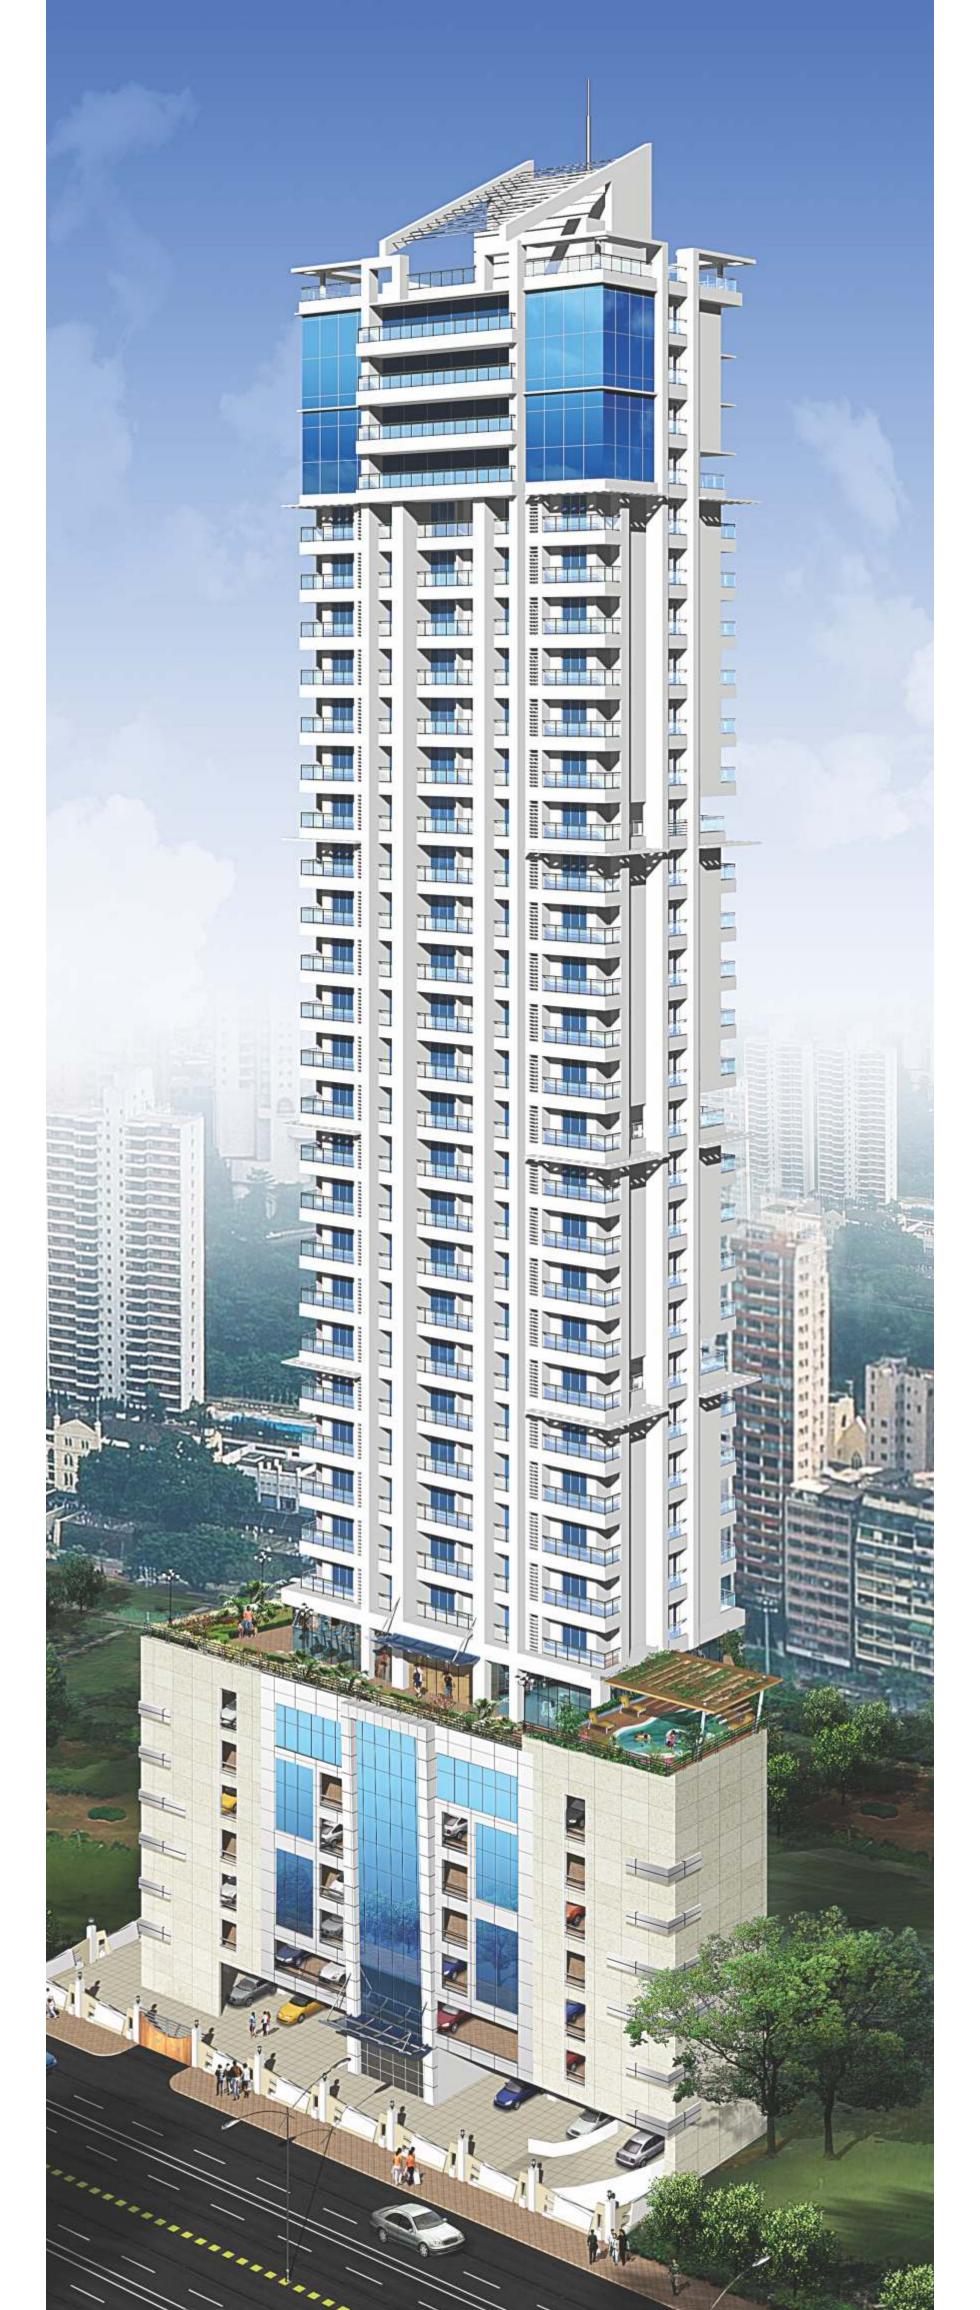

Lokhandwala, Andheri (W)

Starring above all else.

Site: Flora Heights, Off Dr. K. L. Walavalkar Road, Lokhandwala, Andheri (W), Mumbai - 400052

Flora Marmo industries Pvt. Ltd. Main Marble Market, Domestic Airport Side Service Road, Western Express Highway, Vile Parle (E), Mumbai - 400099 Tel.: +91 22 26631573/4

## The well-thought layout plan of Flora Heights

- Centrally Located Plot
- High Street Lokhandwala at walking distance
- Panaromic View City View on one side and Arabian Sea on the other
- Modern Architecture and Amenities and Maximum Natural Daylight and Ventilation
- 11" Feet Floor to Floor Height
- Boutique Building

O Ground + 6 level podium

1 Entertainment Floor + 27 Storey elevation + 1 Terrace •

O Lavish 3BHK, 4BHK and Penthouse Apartments

360° view •

Fully Airconditioned Residence and Entrance Lobbo

Ample Car Parking