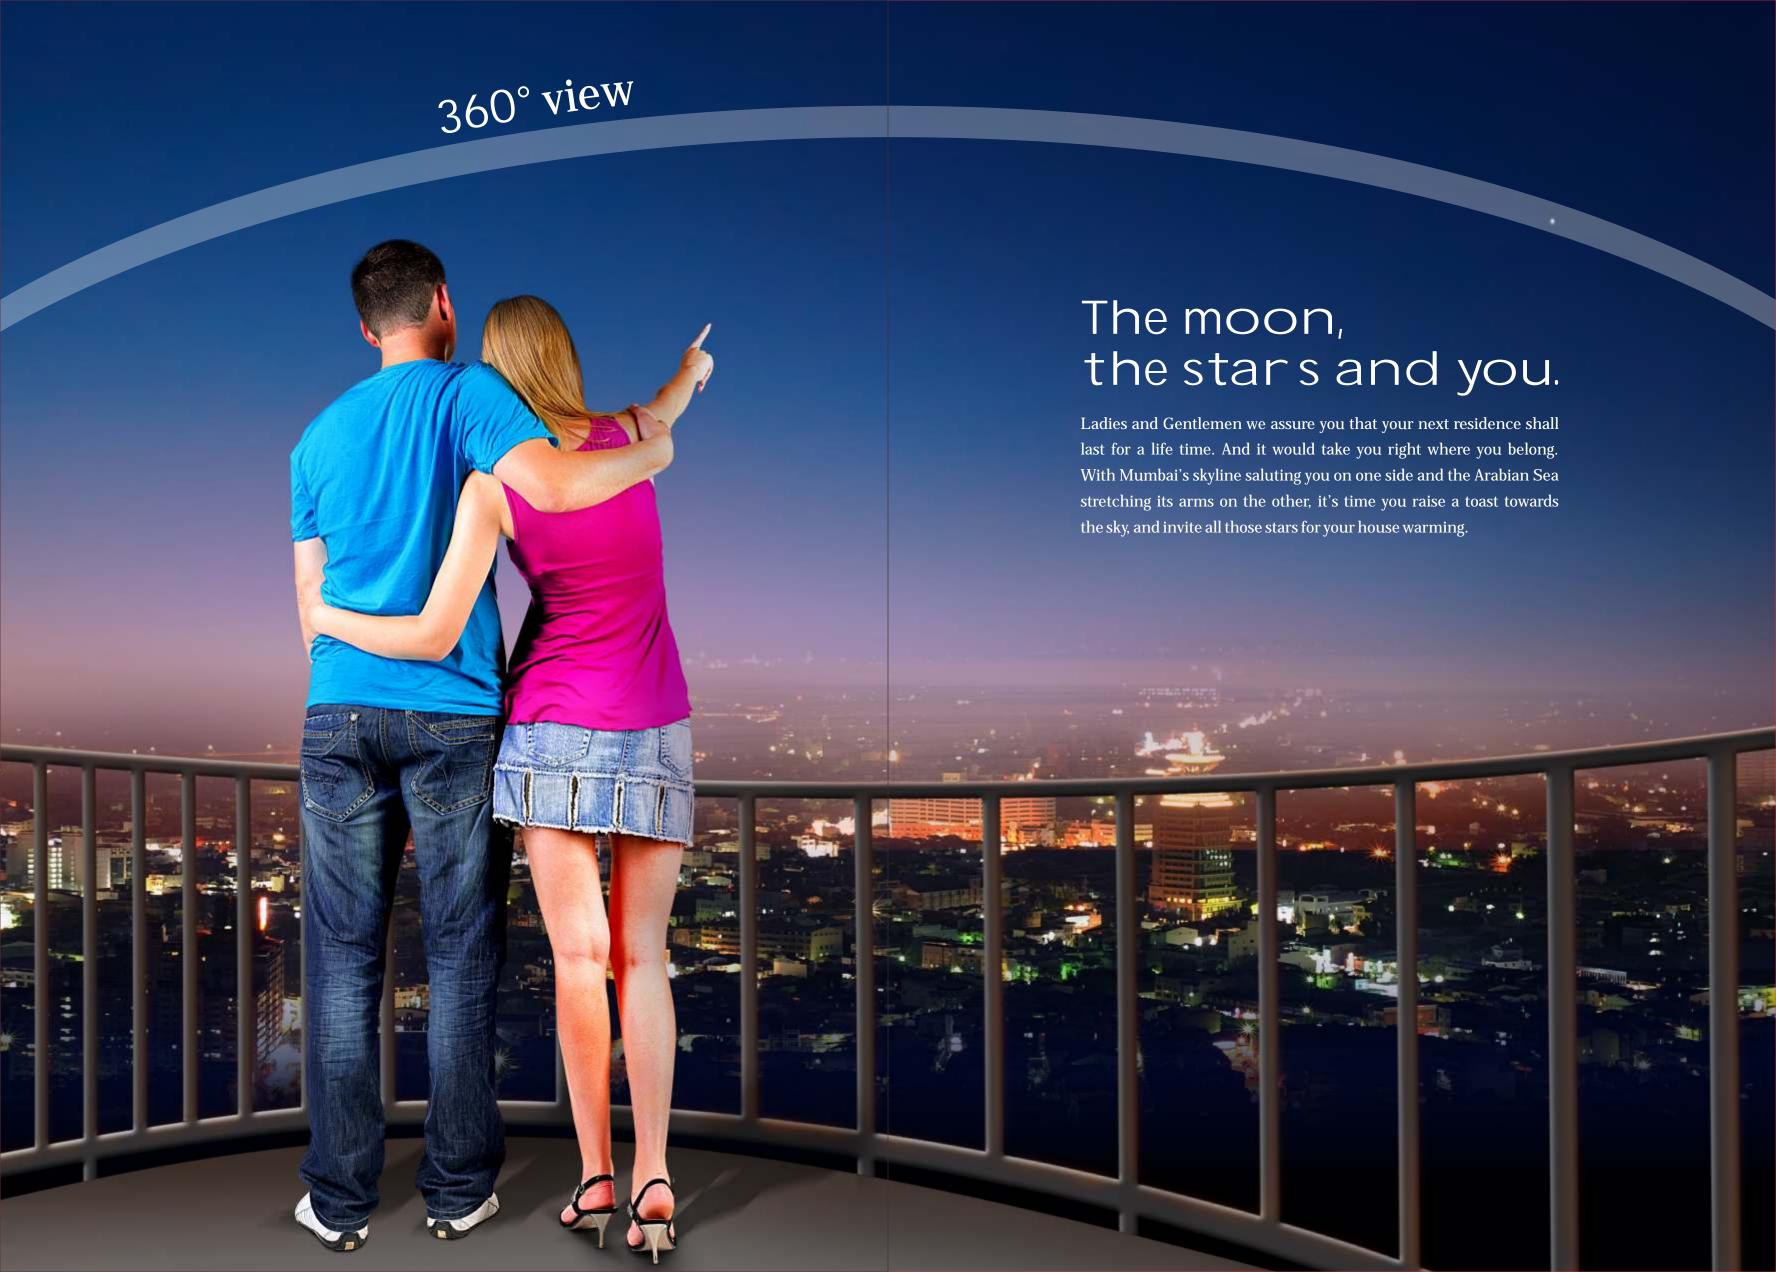

O Ground + 6 level podium

1 Entertainment Floor + 27 Storey elevation + 1 Terrace •

O Lavish 3BHK, 4BHK and Penthouse Apartments

360° view •

Fully Airconditioned Residence and Entrance Lobbo

Ample Car Parking